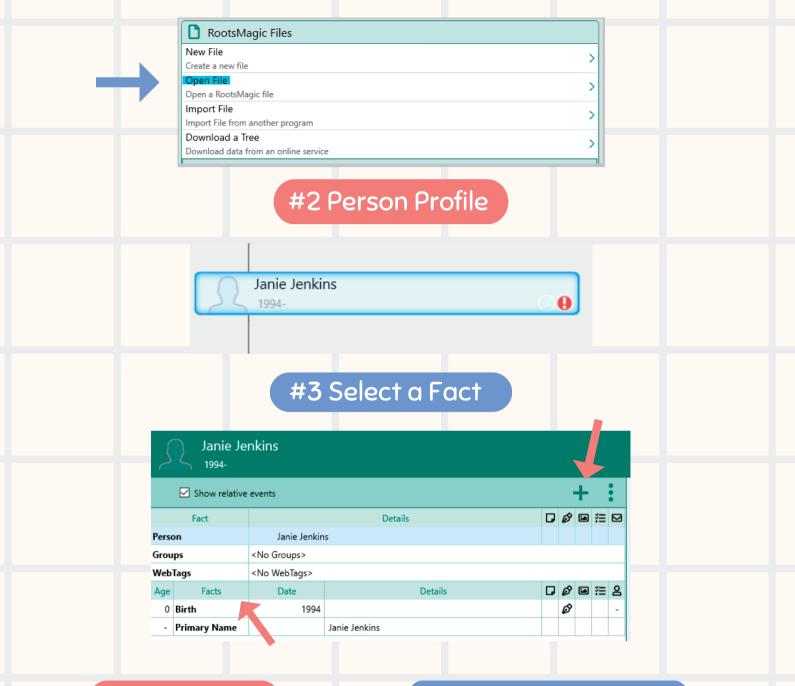

# #1 OPEN FILE

After opening the program, click on open file. Select the tree you would like to add sources to .

# #2 Person Profile

After opening the tree, double click on the person you want to add the source to.

# **#3** Select a Fact

Click on the fact that you would like to attach the source to. For example, if you have a birth certificate, click on their birth date. If you have not already created the fact, select the (+) sign in the top right corner of the pop up screen to add one.